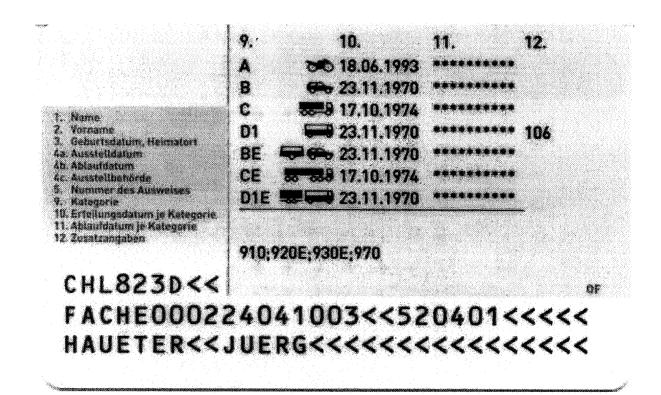

## 7. Inkrafttreten

Die vorliegenden Weisungen treten am 1. April 2004 in Kraft.

<u>Beilage</u>: Abbildung der Rückseite eines FAK mit eingetragenen militärischen Fahrberechtigungen, gemäss Weisungen vom 18.11.2003 betreffend Ausstellung des Führerausweises im Kreditkartenformat (Eintrag der militärischen Codes im Feld FA\_AUFLB)

Beilage zu den Weisungen vom 29. März 2004 betreffend die Erteilung des zivilen Führerausweises nach bestandener militärischer Führerprüfung

Rückseite eines FAK mit eingetragenen militärischen Fahrberechtigungen (im Feld FA\_AUFLB, gemäss Weisungen vom 18.11.2003 betreffend Ausstellung des Führerausweises im Kreditkartenformat).